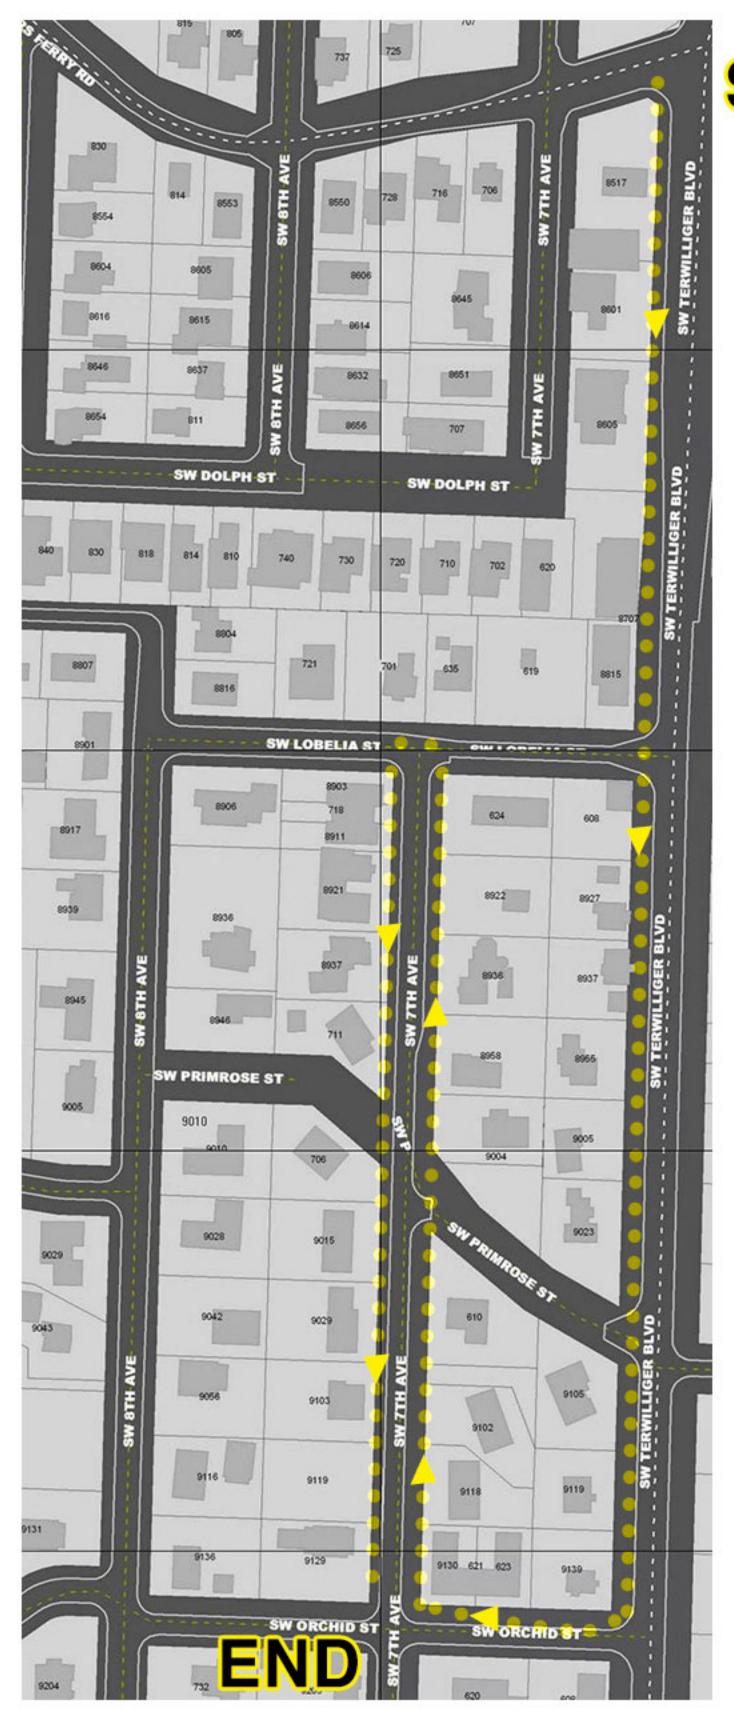

## START

Collins View Walk-About Map - NET Applications
Orchard St. #1 Taylors Ferry, Terwilliger to 7th Ave

## Collins View Walk-About Map - NET Applications Orchard St. #1 Taylors Ferry, Terwilliger to 7<sup>th</sup> Ave

| Address                                          | Made<br>Contact | OK<br>? | Hazards                                           | Structure | People                                                            | Animals                                       | Comments*                   |
|--------------------------------------------------|-----------------|---------|---------------------------------------------------|-----------|-------------------------------------------------------------------|-----------------------------------------------|-----------------------------|
| Terwilliger<br>(west side)<br>@ Taylors<br>Ferry | date            | date    | Gas,<br>H <sub>2</sub> O<br>leak, fire,<br>damage | damage    | Special needs,<br>abilities, skills,<br>injured,<br>trapped, dead | Injured,<br>trapped,<br>roaming<br>aggressive | More comments? Go to page 4 |
| 8517 Twgr                                        |                 |         |                                                   |           | l appea, acaa                                                     |                                               |                             |
| 8601                                             |                 |         |                                                   |           |                                                                   |                                               |                             |
| 8605                                             |                 |         |                                                   |           |                                                                   |                                               |                             |
| 8707                                             |                 |         |                                                   |           |                                                                   |                                               |                             |
| 8815                                             |                 |         |                                                   |           |                                                                   |                                               |                             |
| Lobelia St                                       |                 |         |                                                   |           |                                                                   |                                               |                             |
| 608 Lobelia                                      |                 |         |                                                   |           |                                                                   |                                               |                             |
| 8927 Twgr                                        |                 |         |                                                   |           |                                                                   |                                               |                             |
| 8937                                             |                 |         |                                                   |           |                                                                   |                                               |                             |
| 8955                                             |                 |         |                                                   |           |                                                                   |                                               |                             |
| 9005                                             |                 |         |                                                   |           |                                                                   |                                               |                             |
| 9023                                             |                 |         |                                                   |           |                                                                   |                                               |                             |
| Primrose St                                      |                 |         |                                                   |           |                                                                   |                                               |                             |
| 9105 Twgr                                        |                 |         |                                                   |           |                                                                   |                                               |                             |
| 9119                                             |                 |         |                                                   |           |                                                                   |                                               |                             |
| 9139                                             |                 |         |                                                   |           |                                                                   |                                               |                             |
| Orchard St @<br>Twgr                             |                 |         |                                                   |           |                                                                   |                                               |                             |
| 623 Orchard                                      |                 |         |                                                   |           |                                                                   |                                               |                             |
| 621                                              |                 |         |                                                   |           |                                                                   |                                               |                             |
| 9130 7 <sup>th</sup>                             |                 |         |                                                   |           |                                                                   |                                               |                             |
| Ave                                              |                 |         |                                                   |           |                                                                   |                                               |                             |
| 7 <sup>th</sup> Ave                              |                 |         |                                                   |           |                                                                   |                                               |                             |
| 9118                                             |                 |         |                                                   |           |                                                                   |                                               |                             |
| 9102                                             |                 |         |                                                   |           |                                                                   |                                               |                             |
| 610                                              |                 |         |                                                   |           |                                                                   |                                               |                             |
| Primrose                                         |                 |         |                                                   |           |                                                                   |                                               |                             |
| Primrose St                                      |                 |         |                                                   |           |                                                                   |                                               |                             |
| 9004 SW 7th                                      |                 |         |                                                   |           |                                                                   |                                               |                             |
| 8958                                             |                 |         |                                                   |           |                                                                   |                                               |                             |
| 8936                                             |                 |         |                                                   |           |                                                                   |                                               |                             |
| 8922                                             |                 |         |                                                   |           |                                                                   |                                               |                             |
| 624 Lobelia                                      |                 |         |                                                   |           |                                                                   |                                               |                             |
| Lobelia St @ 7th                                 |                 |         |                                                   |           |                                                                   |                                               |                             |
| 619 Lobelia                                      |                 |         |                                                   |           |                                                                   |                                               |                             |
| 635                                              |                 |         |                                                   |           |                                                                   |                                               |                             |
| 701                                              |                 |         |                                                   |           |                                                                   |                                               |                             |
| 721                                              |                 |         |                                                   |           |                                                                   |                                               |                             |
| Go to 7th                                        |                 |         |                                                   |           |                                                                   |                                               |                             |

| \ ddroco                 | Made    | ОК   | Hazards                                   | Structure   | People                                    | Animals                     | Comments*            |
|--------------------------|---------|------|-------------------------------------------|-------------|-------------------------------------------|-----------------------------|----------------------|
| Address                  | Contact | ?    | Hazaras                                   | oti dotai o | 1 copic                                   | Aiiiiiais                   |                      |
| 7 <sup>th</sup> @        | date    | date | Gas,                                      | damage      | Special needs,                            | Injured,                    | More comments? Go to |
| Lobelia                  |         |      | H <sub>2</sub> O<br>leak, fire,<br>damage |             | abilities, skills, injured, trapped, dead | trapped, roaming aggressive | page 4               |
| 8903 7 <sup>th</sup>     |         |      |                                           |             |                                           |                             |                      |
| 718 (?)                  |         |      |                                           |             |                                           |                             |                      |
| 8911                     |         |      |                                           |             |                                           |                             |                      |
| 8921                     |         |      |                                           |             |                                           |                             |                      |
| 8937                     |         |      |                                           |             |                                           |                             |                      |
| 711                      |         |      |                                           |             |                                           |                             |                      |
| Primrose                 |         |      |                                           |             |                                           |                             |                      |
| Primrose St              |         |      |                                           |             |                                           |                             |                      |
| 706                      |         |      |                                           |             |                                           |                             |                      |
| Primrose                 |         |      |                                           |             |                                           |                             |                      |
| 9015 7 <sup>th</sup>     |         |      |                                           |             |                                           |                             |                      |
| 9029                     |         |      |                                           |             |                                           |                             |                      |
| 9103                     |         |      |                                           |             |                                           |                             |                      |
| 9119                     |         |      |                                           |             |                                           |                             |                      |
| 9129                     |         |      |                                           |             |                                           |                             |                      |
| Orchid @ 7 <sup>th</sup> |         |      |                                           |             |                                           |                             |                      |
| END                      |         |      |                                           |             |                                           |                             |                      |